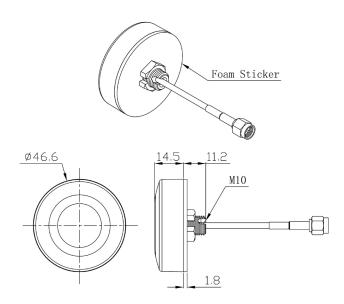

## **Mechanical Specifications**

| Dimensions:      | Ø 46.6 x H14.5mm |
|------------------|------------------|
| Cable:           | RG174            |
| Connector:       | SMA Male         |
| Material:        | ABS              |
| Mounting Method: | Adhesive         |