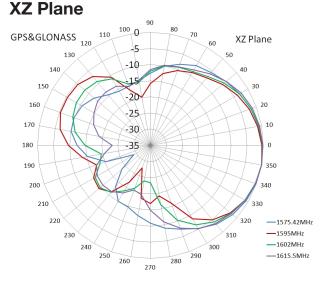

--------|----------------------------------------|
| Noise Figure:          | <1.5                                   |
| Filter Insertion Loss: | <3 dB                                  |
| Ex-band Attenuation:   | 35 dB@CF + 50 MHz<br>50 dB@CF -100 MHz |
| Supply Voltage:        | 2.2-5V DC                              |
| Current Consumption    | 16-32mA                                |
| VSWR                   | <2.0                                   |
|                        |                                        |

## **Environmental Specifications**

| Operating Temperature: | -40 - +85°C |
|------------------------|-------------|
| Relative Humidity:     | Up to 95%   |







GPS & GLONASS Puck Antenna

### **Smith Chart**







GPS & GLONASS Puck Antenna

# Radiation Patterns



#### **YZ Plane**



## **XY Plane**



### **Ordering Details**

Part Number

Description

TANGO20A/3M/SMAM/S/S/26 GPS & GLONASS Puck Antenna