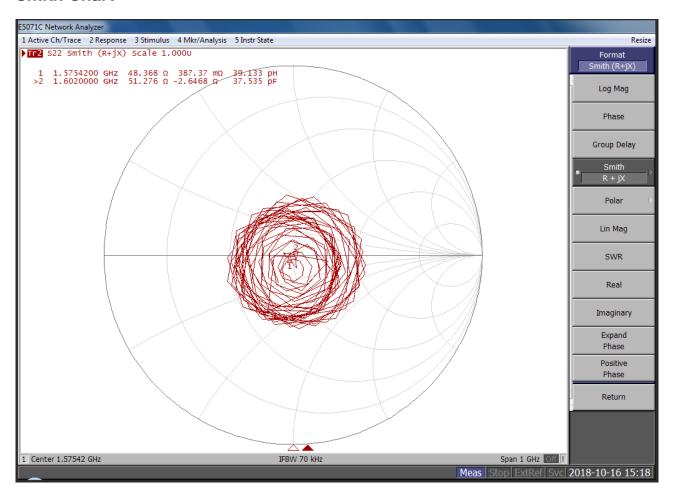

dB                                  |
|------------------------|----------------------------------------|
| Noise Figure:          | <1.5                                   |
| Filter Insertion Loss: | <3 dB                                  |
| Ex-band Attenuation:   | 35 dB@CF + 50 MHz<br>50 dB@CF -100 MHz |
| Supply Voltage:        | 2.2-5V DC                              |
| Current Consumption    | 16-32mA                                |
| VSWR                   | <2.0                                   |
|                        |                                        |

## **Environmental Specifications**

| Operating Temperature: | -40 - +85°C |
|------------------------|-------------|
| Relative Humidity:     | Up to 95%   |







GPS & GLONASS Puck Antenna

### **Smith Chart**







GPS & GLONASS Puck Antenna

# Radiation Patterns



#### **YZ Plane**



## **XY Plane**



### **Ordering Details**

Part Number

Description

TANGO20A/3M/SMAM/S/S/26 GPS & GLONASS Puck Antenna