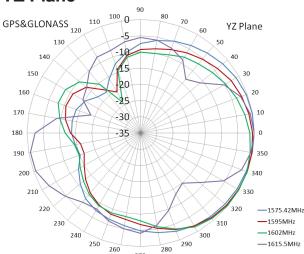

----------------------------|
| Noise Figure:          | <1.5                                   |
| Filter Insertion Loss: | <3 dB                                  |
| Ex-band Attenuation:   | 35 dB@CF + 50 MHz<br>50 dB@CF -100 MHz |
| Supply Voltage:        | 2.2-5V DC                              |
| Current Consumption    | 16-32mA                                |
| VSWR                   | <2.0                                   |
|                        |                                        |

## **Environmental Specifications**

| Operating Temperature: | -40 - +85°C |
|------------------------|-------------|
| Relative Humidity:     | Up to 95%   |







GPS & GLONASS Puck Antenna

### **Smith Chart**







GPS & GLONASS Puck Antenna

# Radiation Patterns



#### **YZ Plane**



## **XY Plane**



### **Ordering Details**

Part Number

Description

TANGO20A/3M/SMAM/S/S/26 GPS & GLONASS Puck Antenna