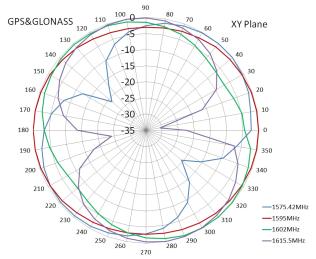

---------|
| Noise Figure:          | <1.5                                   |
| Filter Insertion Loss: | <3 dB                                  |
| Ex-band Attenuation:   | 35 dB@CF + 50 MHz<br>50 dB@CF -100 MHz |
| Supply Voltage:        | 2.2-5V DC                              |
| Current Consumption    | 16-32mA                                |
| VSWR                   | <2.0                                   |
|                        |                                        |

## **Environmental Specifications**

| Operating Temperature: | -40 - +85°C |
|------------------------|-------------|
| Relative Humidity:     | Up to 95%   |







GPS & GLONASS Puck Antenna

### **Smith Chart**







GPS & GLONASS Puck Antenna

# Radiation Patterns



#### **YZ Plane**



## **XY Plane**



### **Ordering Details**

Part Number

Description

TANGO20A/3M/SMAM/S/S/26 GPS & GLONASS Puck Antenna