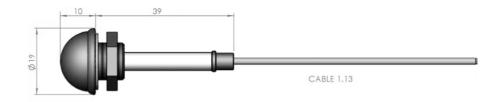

## **Mechanical Specification**

| Operating temp:     | -20 to +60°C                                        |
|---------------------|-----------------------------------------------------|
| Storage temp:       | -30 to +75°C                                        |
| Dimensions:         | 10mm Length, 19mm Ø                                 |
| Connector:          | SMA Male RP                                         |
| Cable:              | 1.13mm Ø                                            |
| Mounting<br>method: | 6.5mm stud length with max panel<br>thickness 3.5mm |