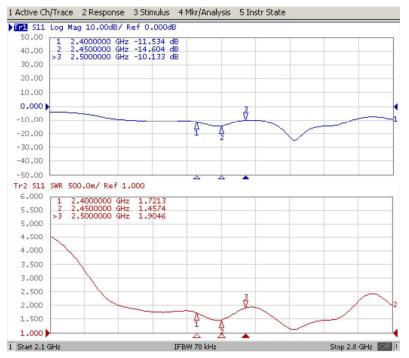

#### **Electrical Specification**

| Impedance: | 50 ohm           |
|------------|------------------|
| Peak Gain: | 3.17dBi          |
| VSWR:      | ≤ 1.9:1          |
| Frequency: | 2.4-2.5GHz       |
| Radiation: | Omni-directional |

#### **Return Loss / VSWR**

Registered in England No. 08405712 VAT Registration No. GB163 04 0349 Siretta Ltd Basingstoke Road Spencers Wood Reading Berkshire RG7 1PW +44(0)118 976 9014 +44(0)118 976 9020 sales@siretta.com www.siretta.com