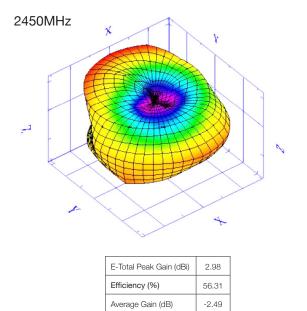

----------------------------------------------------|
| Storage temp:       | -30 to +75°C                                        |
| Dimensions:         | 10mm Length, 19mm Ø                                 |
| Connector:          | SMA Male RP                                         |
| Cable:              | 1.13mm Ø                                            |
| Mounting<br>method: | 6.5mm stud length with max panel<br>thickness 3.5mm |



# Test Data

#### **Return Loss / VSWR**



Registered in England No. 08405712 VAT Registration No. GB163 04 0349 Siretta Ltd Basingstoke Road Spencers Wood Reading Berkshire RG7 1PW +44(0)118 976 9014 +44(0)118 976 9020 sales@siretta.com www.siretta.com

sales

email

web

fax





 Tango 29

 Wireless LAN and Bluetooth Covert Panel Mount Antenna





#### **Ordering Details**

Part Number

Description

TANGO29/1M/SMAM/RP/S/35 Wirele

Wireless LAN and Bluetooth Covert Panel Mount Antenna, SMA Male RP

Siretta Ltd Basingstoke Road Spencers Wood Reading Berkshire RG7 1PW sales

email

web

fax

+44(0)118 976 9014 +44(0)118 976 9020 sales@siretta.com www.siretta.com