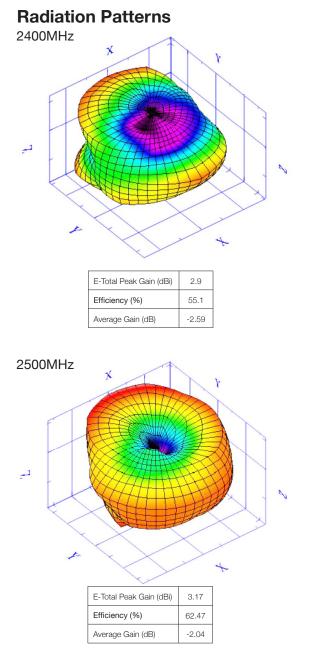

#### **Electrical Specification**

| Impedance: | 50 ohm           |
|------------|------------------|
| Peak Gain: | 3.17dBi          |
| VSWR:      | ≤ 1.9:1          |
| Frequency: | 2.4-2.5GHz       |
| Radiation: | Omni-directional |