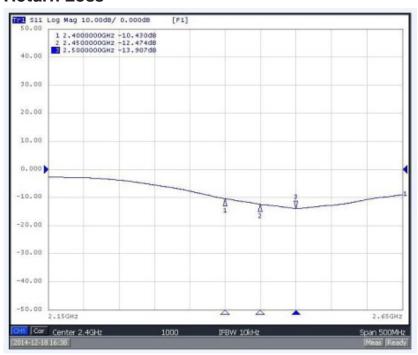

| Impedance:             | 50 Ohm         |
| Gain:                  | 2dBi           |
| VSWR:                  | ≤2.1           |
| Frequency range:       | 2400 - 2500MHz |
| Bandwidth:             | 100MHz         |
| Power capacity:        | 50W            |
| Polarization:          | Vertical       |

### **Mechanical Specifications**

| Dimensions:                    | 46 Ø x H15mm              |
|--------------------------------|---------------------------|
| Connector:                     | SMA Male Reverse Polarity |
| Cable:                         | RG174                     |
| Mounting Method:               | M12 Screw                 |
| Maximum Material<br>Thickness: | 3.5mm                     |







### Through-hole mount 2.4GHZ WiFi/WLAN Antenna

#### **Return Loss**



#### **VSWR**







Through-hole mount 2.4GHZ WiFi/WLAN Antenna

#### **Radiation Patterns**





### **Ordering Details**

| Part Number               | Description                                               |
|---------------------------|-----------------------------------------------------------|
| TANGO24/1M/SMAM/S/RP/17   | Through-hole mount 2.4GHZ WiFi/WLAN Antenna 1m SMA Male   |
| TANGO24/2M/SMAM/S/RP/17   | Through-hole mount 2.4GHZ WiFi/WLAN Antenna 2m SMA Male   |
| TANGO24/2.5M/SMAM/S/RP/17 | Through-hole mount 2.4GHZ WiFi/WLAN Antenna 2.5m SMA Male |

sales

email

web