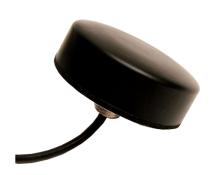

#### **General Description**

The Tango 24 is a compact, puck shaped antenna, tuned to 2.4GHz - WiFi//Bluetooth/ Zigbee frequencies.

The Tango 24 achieves a peak gain of 2dBi to provide a reliable network connection point. The screw base through hole design allows secure mounting into the case of the product.

Typical applications include vending machines, point of sales terminals and kiosks.

Supplied as standard with an SMA Male connector with reverse polarity. Alternative connectors and cable lengths may be specified for volume orders.