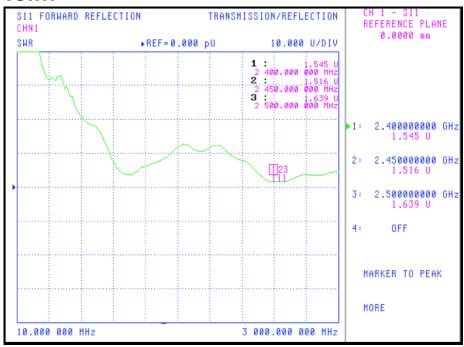

#### **VSWR**

Through-hole mount 2.4GHZ WiFi/WLAN Antenna

### **Electrical Specifications**

| Operating Temperature: | -30 - +75°C    |
|------------------------|----------------|
| Storage Temperature:   | -30 - +75°C    |
| Impedance:             | 50 Ohm         |
| Gain:                  | 2dBi           |
| VSWR:                  | ≤2.1           |
| Frequency range:       | 2400 - 2500MHz |
| Bandwidth:             | 100MHz         |
| Power capacity:        | 50W            |
| Polarization:          | Vertical       |