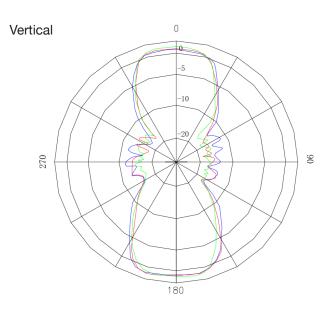

#### **Radiation Patterns**

#### **Additional Considerations**

- WiFi / Bluetooth / Zigbee / ISM 2450MHz
- Screw threaded base for secure mounting
- Omni directional radiation