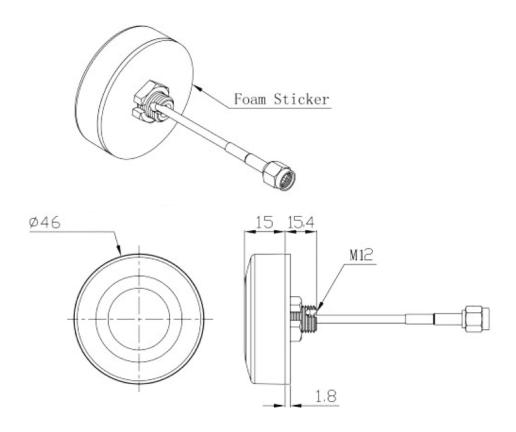

### **Mechanical Specifications**

| Dimensions:                    | 46 Ø x H15mm              |
|--------------------------------|---------------------------|
| Connector:                     | SMA Male Reverse Polarity |
| Cable:                         | RG174                     |
| Mounting Method:               | M12 Screw                 |
| Maximum Material<br>Thickness: | 3.5mm                     |