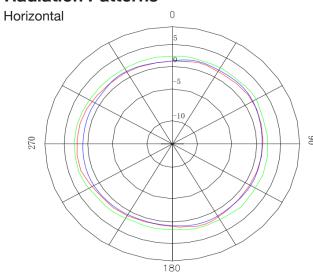

#### **Radiation Patterns**

#### **Additional Considerations**

- WiFi / Bluetooth / Zigbee / ISM 2450MHz
- Screw threaded base for secure mounting
- Omni directional radiation