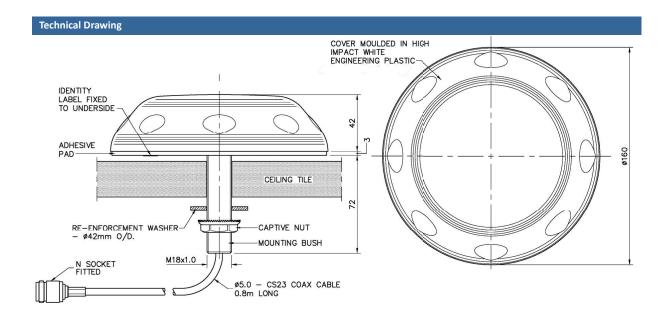

The discrete and low profile appearance of the antenna minimises awareness of it presence amongst building users.

<sup>\*</sup>Measured with 5m of cable

| Part No.                |        |                             |
|-------------------------|--------|-----------------------------|
|                         |        | CM-S4-08NJ                  |
| Electrical Dat          | ta     |                             |
| Frequency Range (MHz)   |        | 450-470                     |
| Operational Band        |        | S4                          |
| Gain: Isotropic         |        | OdBi                        |
| Compared to ¼ wave      |        | -2dB                        |
| Polarisation            |        | Vertical                    |
| Pattern                 |        | Omni-directional            |
| Impedance               |        | $50\Omega$                  |
| Max Input Power (W)     |        | 25                          |
| Mechanical Data         |        |                             |
| Dimensions<br>(mm)      | Height | 42 ( 1.6" )                 |
|                         | Width  | 160 ( 6.2" )                |
| Operating Tem           | p (°C) | -40° / +80°C (-40° / 176°F) |
| Material                |        | Flame Retardant ABS         |
| Colour                  |        | White                       |
| Mounting Data           |        |                             |
| Fixing                  |        | Ceiling tile mounting       |
| Mounting hole size (mm) |        | 18 ( .7" )                  |
| Mounting length (mm)    |        | 72 ( 2.8" )                 |
| Cable Data              |        |                             |
| Туре                    |        | CS23 Coaxial Cable          |
| Thickness (mm)          |        | 5 ( .19" )                  |
| Length (m)              |        | 0.8 (31.4")                 |
| Termination             |        | N Socket                    |
|                         |        |                             |