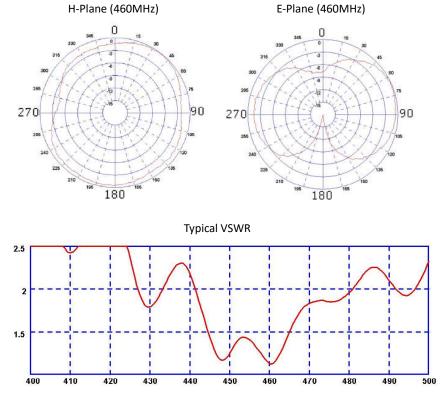

The discrete and low profile appearance of the antenna minimises awareness of it presence amongst building users.

<sup>\*</sup>Measured with 5m of cable

| Part No.                |        |                             |
|-------------------------|--------|-----------------------------|
|                         |        | CM-S4-08NJ                  |
| Electrical Dat          | ta     |                             |
| Frequency Range (MHz)   |        | 450-470                     |
| Operational Band        |        | S4                          |
| Gain: Isotropic         |        | OdBi                        |
| Compared to ¼ wave      |        | -2dB                        |
| Polarisation            |        | Vertical                    |
| Pattern                 |        | Omni-directional            |
| Impedance               |        | $50\Omega$                  |
| Max Input Power (W)     |        | 25                          |
| Mechanical Data         |        |                             |
| Dimensions<br>(mm)      | Height | 42 ( 1.6" )                 |
|                         | Width  | 160 ( 6.2" )                |
| Operating Tem           | p (°C) | -40° / +80°C (-40° / 176°F) |
| Material                |        | Flame Retardant ABS         |
| Colour                  |        | White                       |
| Mounting Data           |        |                             |
| Fixing                  |        | Ceiling tile mounting       |
| Mounting hole size (mm) |        | 18 ( .7" )                  |
| Mounting length (mm)    |        | 72 ( 2.8" )                 |
| Cable Data              |        |                             |
| Туре                    |        | CS23 Coaxial Cable          |
| Thickness (mm)          |        | 5 ( .19" )                  |
| Length (m)              |        | 0.8 (31.4")                 |
| Termination             |        | N Socket                    |
|                         |        |                             |