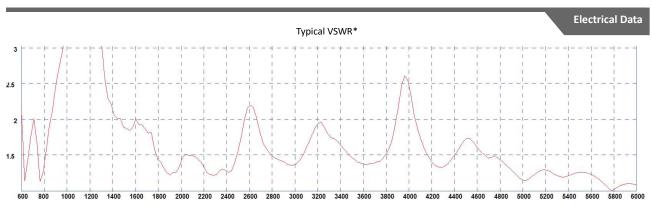

# PANORAMA 🌮 ANTENNAS

Product Data

| Part No.                 |               |                                |
|--------------------------|---------------|--------------------------------|
|                          |               | PWB-6-60-RSMAP                 |
| Electrical Data          |               |                                |
| Frequency Range (N       | VIHz)         | 698-960/1710-3800/4900-6000MHz |
| Typical VSWR             |               | <2.5:1                         |
| Peak Gain:<br>Isotropic+ | 698-960MHz    | ~2dBi                          |
|                          | 1710-3800 MHz | ~4dBi                          |
|                          | 5200-6000GHz  | ~6dBi                          |
| Polarisation             |               | Vertical                       |
| Pattern                  |               | Omni-directional               |
| Impedance                |               | 50Ω                            |
| Max Input Power (W)      |               | 10                             |
| Mechanical Data          |               |                                |
| Dimensions (mm)          | Length        | 230 (9.0")                     |
|                          | Width         | 50 (1.96")                     |
|                          | Thickness     | 13 (0.5")                      |
| Material                 |               | Black ABS                      |
| Operating Temp (°C)      |               | -22°/ 158°F (-30° / +70°C )    |
| Weight (g)               |               | 50                             |
| Termination Data         |               |                                |

Туре

Articulated SMA plug connector

\* VSWR measured on typical router housing

Panorama Antennas Ltd Frogmore, London, SW18 1HF, United Kingdom T: +44 (0)20 8877 4444 | F: +44 (0)20 8877 4477 E: sales@panorama-antennas.com W: www.panorama-antennas.com