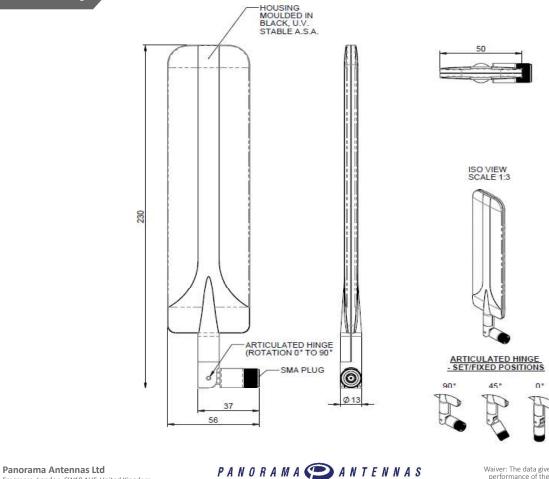

# PANORAMA 🌮 ANTENNAS

Product Data

| Part No.                 |               |                                |
|--------------------------|---------------|--------------------------------|
|                          |               | PWB-6-60-RSMAP                 |
| Electrical Data          |               |                                |
| Frequency Range (N       | VIHz)         | 698-960/1710-3800/4900-6000MHz |
| Typical VSWR             |               | <2.5:1                         |
| Peak Gain:<br>Isotropic+ | 698-960MHz    | ~2dBi                          |
|                          | 1710-3800 MHz | ~4dBi                          |
|                          | 5200-6000GHz  | ~6dBi                          |
| Polarisation             |               | Vertical                       |
| Pattern                  |               | Omni-directional               |
| Impedance                |               | 50Ω                            |
| Max Input Power (W)      |               | 10                             |
| Mechanical Data          |               |                                |
| Dimensions (mm)          | Length        | 230 (9.0")                     |
|                          | Width         | 50 (1.96")                     |
|                          | Thickness     | 13 (0.5")                      |
| Material                 |               | Black ABS                      |
| Operating Temp (°C)      |               | -22°/ 158°F (-30° / +70°C )    |
| Weight (g)               |               | 50                             |
| Termination Data         |               |                                |

Туре

Articulated SMA plug connector

\* VSWR measured on typical router housing

Panorama Antennas Ltd Frogmore, London, SW18 1HF, United Kingdom T: +44 (0)20 8877 4444 | F: +44 (0)20 8877 4477 E: sales@panorama-antennas.com W: www.panorama-antennas.com